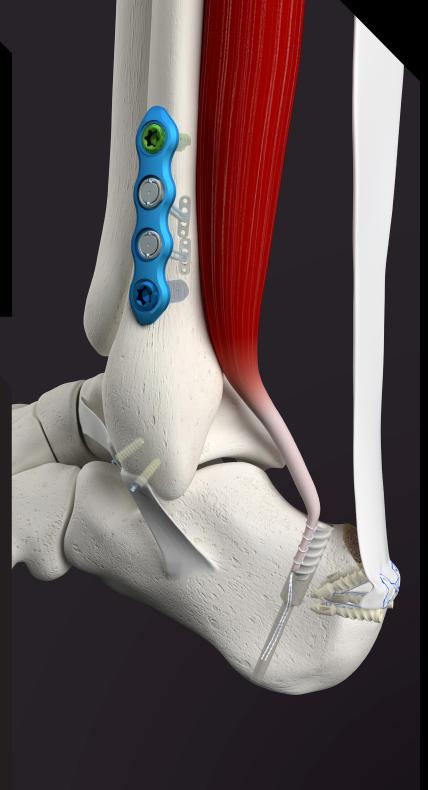

## ANCHORED IN PRECISION

## SYNDEXTM (CONSTRICTOR)

Knotless adjustable button technology features a novel, self-locking design to help prevent loss of reduction.

## DFXLOCK™ Knotless

Anchor design allows tensioning of tape to desired location after eyelet is fully seated.

Scan this code to learn more about SYNDEX™ with Constrictor® Technology

©2022 Medline Industries, LP. All rights reserved. Dexlock is a trademark, and Medline, Medline UNITE and Syndex are registered trademarks of Medline Industries, LP. Constrictor is a registered trademark of Dunamis Medical, LLC. MKT19W3005023 / 10