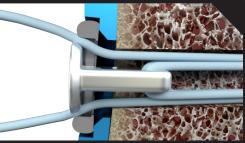

## DFXLOCK™ Knotless

Anchor design allows tensioning of tape to desired location after eyelet is fully seated.

Scan this code to learn more about SYNDEX™ with Constrictor® Technology

©2022 Medline Industries, LP. All rights reserved. Dexlock is a trademark, and Medline, Medline UNITE and Syndex are registered trademarks of Medline Industries, LP. Constrictor is a registered trademark of Dunamis Medical, LLC. MKT19W3005023 / 10