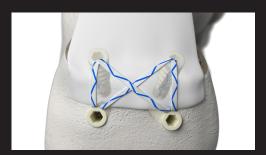

## SYNDEXTM (CONSTRICTOR)

Knotless adjustable button technology features a novel, self-locking design to help prevent loss of reduction.