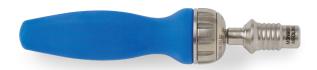

### Ratchet AO/QC Handle

| Item No. | Description | Qty. |
|----------|-------------|------|
| MSN90001 | Cannulated  | 1    |