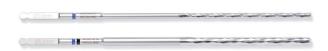

### **Cannulated Drill Bits**

| Item No. | Description      | Qty. |
|----------|------------------|------|
| MSN10013 | ● 3.6mm          | 2    |
| MSN10014 | ● <b>●</b> 5.5mm | 2    |