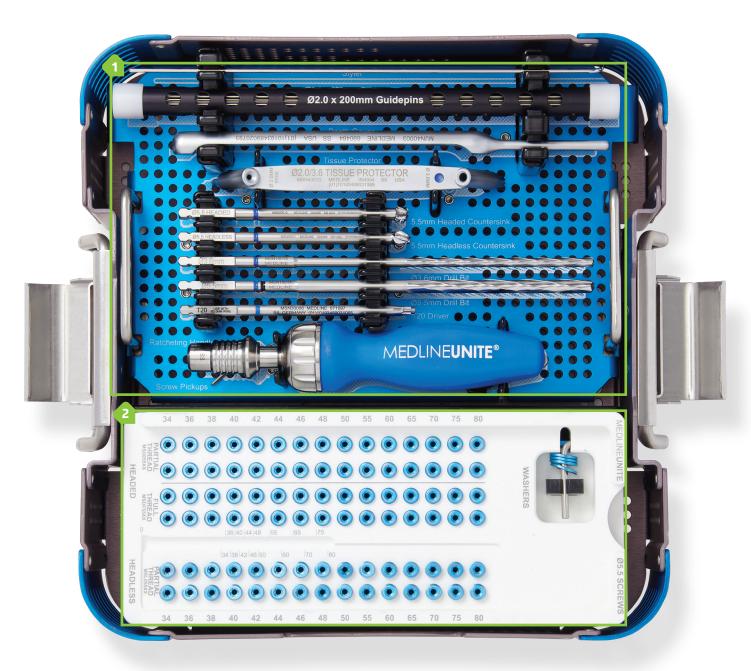

#### 1 Instrument rack

Stylet, Guidepins, Cannulated Depth Gauge, Tissue Protector, Cannulated Countersinks, Cannulated Drill Bits, Cannulated Drivers, Handle, Pickups

#### 2 Screw caddy

5.5mm Cannulated Headed (Partial and Fully Threaded) Screws, 5.5mm Cannulated Headless Screws, Washers