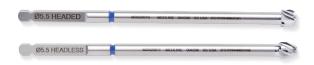

#### **Cannulated Countersinks**

| Item No. | Description    | Qty. |
|----------|----------------|------|
| MSN20010 | ● 5.5 Headed   | 2    |
| MSN20011 | ● 5.5 Headless | 2    |