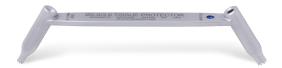

#### Tissue Protector

| Item No. | Description | Qty. |
|----------|-------------|------|
| MSN40013 | 2.0mm/3.6mm | 1    |