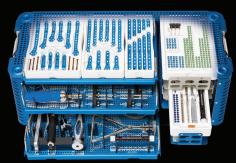

## Equipped for Efficiency

Single tray system equipped with 39 unique plating options for Distal Fibula, Bimalleolar, and Trimalleolar ankle fractures.

For more information or to schedule a case, contact your Medline UNITE representative, or visit medlineunite.com.