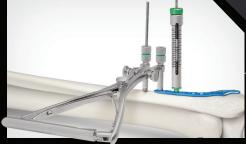

## Drilled Into Accuracy

Distractor locks into plate for easier, more controlled anatomic reduction—modified "push-pull" technique. DrillGuage 3-in-1 spring-loaded system acts as a drill guide, drill bit and depth guage for faster, one-handed technique.