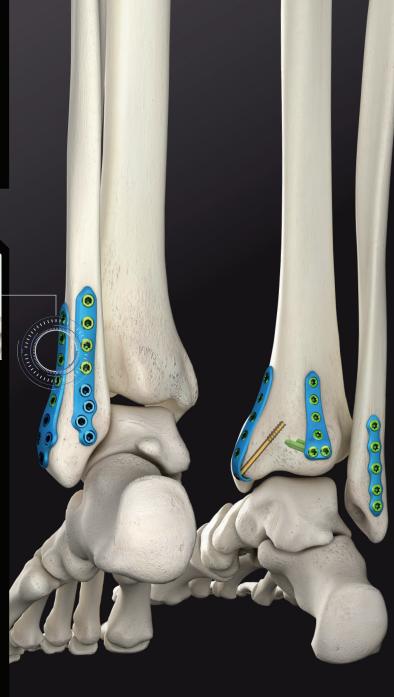

## Equipped for Efficiency

Single tray system equipped with 39 unique plating options for Distal Fibula, Bimalleolar, and Trimalleolar ankle fractures.

For more information or to schedule a case, contact your Medline UNITE representative, or visit medlineunite.com.