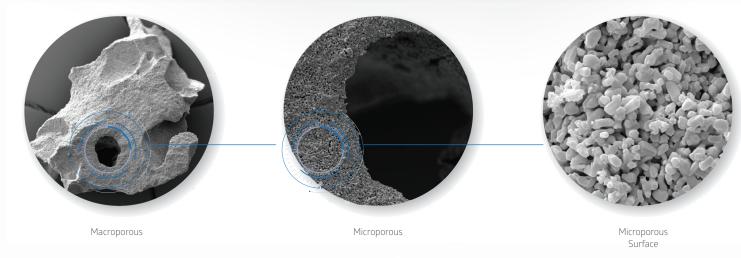

### Just like human bone, for optimal healing.

The micro and macro porosity structure of our biphasic mineral composite is similar to that of human cancellous bone, so it works harmoniously with the body's natural healing process.<sup>1</sup>