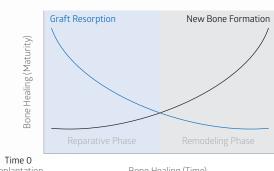

### Balanced resorption for a smooth transition.

The bone graft holds strong until it is fully replaced by new host bone. So the cadence between graft and growth is seamless.1

Bone Healing (Time)