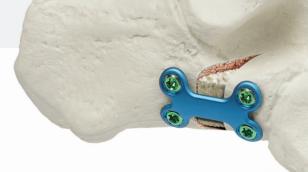

Wedge Trials

Allows you to view the correction visually and fluoroscopically before selecting the appropriate size wedge.

Evans and Cotton Plates

Available for ancillary fixation.

FOLLOW US fin & BLOG

MEDLINE