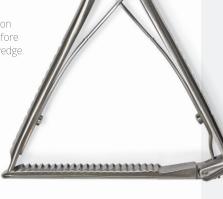

For more information or to schedule a case, contact your MEDLINEUNITE Representative or visit medlineunite.com

For use with:

Articulating Pin Distractor Allows you to adjust the correction, while providing unobstructed access to the osteotomy.